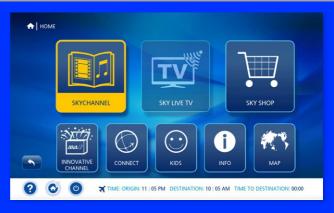

# Inflight Entertainment System Guide

An even better entertainment program for an enjoyable flight!

Inflight entertainment system provides ANA passengers with a variety of programs, including movies, audio & videos / short programs and more. There are 4 types of inflight entertainment systems, and some of the programs available may vary, depending on which system is on your flight. Further details, refer to the following.

Available on B787-8 / B787-9 / B767-300ER & designated B777-300ER.

**X**Example only.

Available on B787-10 & designated B777-300ER.

\*Example only.

Inflight Entertainment System Guide