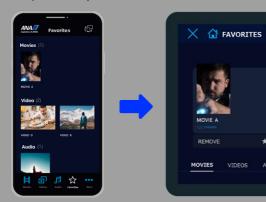

### MY SKY CHANNEL

ANA App's functions to make your inflight entertainment experience even better

#### Available on B787-10 & designated B777-300ER.

The MY SKY CHANNEL entertainment feature on the ANA App enables you to check the inflight program lineup and make your own favorites list before your flight. After boarding, connect your smartphone to the seatback monitor to synch the programs on your favorites list.

Synchronize your favorites list on board

ANA SKY CHANNEL 6