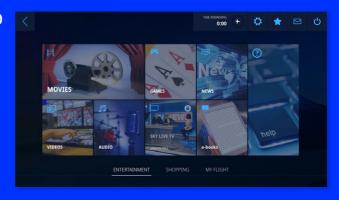

### MY SKY CHANNEL

ANA App's functions to make your inflight entertainment experience even better

#### Available on B787-10 & designated B777-300ER.

The MY SKY CHANNEL entertainment feature on the ANA App enables you to check the inflight program lineup and make your own favorites list before your flight. After boarding, connect your smartphone to the seatback monitor to synch the programs on your favorites list.

Synchronize your favorites list on board

ANA SKY CHANNEL 6