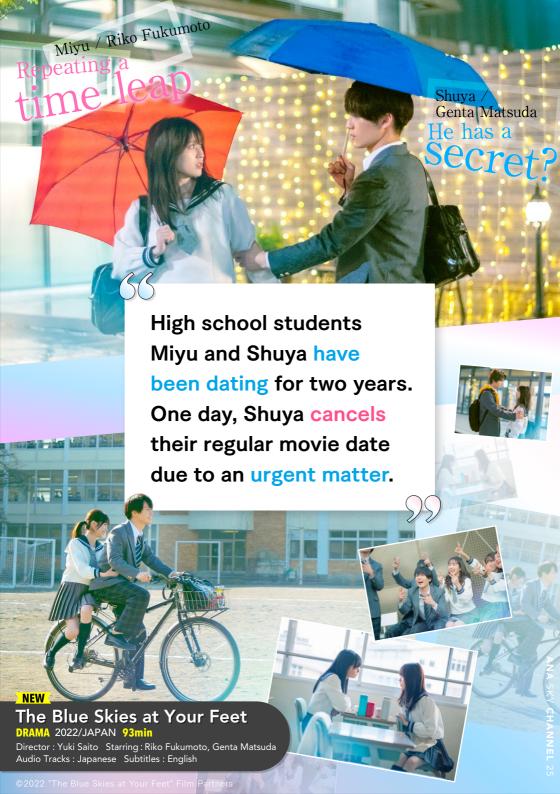

# The Blue Skies at Your Feet

Repeating the same day over and over to help her boyfriend.

A youth love story that depicts
the outcome of alling.

Invers misunders and over to help her boyfriend.