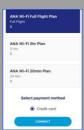

s LAN) if your laptop has a Wi-Fi switch.
- O Perform the following settings when you are using a smartphone or a tablet.

iPhone / iPad / iPod touch

Go to "Settings", check that "Airplane Mode" is on, then turn on "Wi-Fi".

Android Device

Go to "Settings", then select "Wireless and Network". Check that "Airplane Mode" is on, then turn on "Wi-Fi".

2Select wireless network to connect.



"ANA Wi-Fi Service" or "OnAir"



"ANA Wi-Fi Service"



#### How to Use the Internet



Connect to the Internet

I already have access

ANA/

Purchase access

#### 02 Launch Internet Browser

- **1** The portal site will be displayed once the browser is opened.
- 2 Click Connect to internet and follow the instructions.

If the page is not displayed, use one of the following URLs.







03 Select Plan



Select a preferred plan.



### 04 Input Credit Card Information

①Credit card only. The following cards are accepted.

Mastercard, VISA, American Express, Discover Card, Diners, JCB

**2**Fill in all the fields and click **PURCHASE ACCESS** 



#### How to Use the Internet



### 05 Connect to the Internet

#### Open a new browser window and enjoy web surfing.

\*The time remaining on your plan will be displayed here. Please keep this page open.

#### Conditions and Precautions for Use.

- ·ANA Wi-Fi Service is available over international waters and the countries that permit its use.
- ·In the nature of satellite services, your connection may become disconnected or unstable due to weather conditions or conditions on the flight route in the particular areas (above India).
- ·It may take